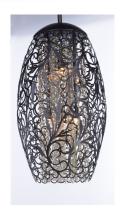

## **PRODUCT DESCRIPTION**

The Arabesque collection's intricate patterns are formed in metal and finished in Golden Silver. Strands of crystal beads add sparkle as they shimmer through the Xenon lamps. Unique oval-shaped pendants add a touch of class to any room.



## **MEASUREMENTS**

DIMENSION : 6.5" L x 6.5" W x 11" H

MAX OAH : 55" OAH

CANOPY : 6" W x 0.75" H x 6" L

HANGING WEIGHT : 3.04 lb

### **LAMPING**

INPUT VOLTAGE : 120V : 750 Rated LUMENS

BULB : 1 x 40W Xenon G9 , 40W Total

**BULB INCLUDED** : (Included) DIMMABLE : Yes COLOR\_TEMP : 2900K

#### **FINISHES OPTION**

Golden Silver (GS)

Oil Rubbed Bronze (OI)

# **GLASS**

Beveled Crystal BC

### MATERIAL

Steel, Crystal

# **RATINGS**

cETLus Dry Location



#### **ADDITIONAL**

**ADJUSTABLE SLOPE: 120 RATED LIFE 2000 H