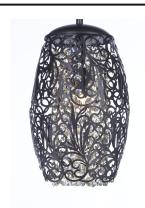

## **PRODUCT DESCRIPTION**

The Arabesque collection's intricate patterns are formed in metal and finished in Golden Silver. Strands of crystal beads add sparkle as they shimmer through the Xenon lamps. Unique oval-shaped pendants add a touch of class to any room.



## **MEASUREMENTS**

DIMENSION : 6.5" L x 6.5" W x 11" H

MAX OAH : 55" OAH

CANOPY : 6" W x 0.75" H x 6" L

HANGING WEIGHT : 3.04 lb

### **LAMPING**

INPUT VOLTAGE : 120V : 750 Rated LUMENS

BULB : 1 x 40W Xenon G9 , 40W Total

**BULB INCLUDED** : (Included) DIMMABLE : Yes COLOR\_TEMP : 2900K

#### **FINISHES OPTION**

Golden Silver (GS)

Oil Rubbed Bronze (OI)

# **GLASS**

Beveled Crystal BC

### MATERIAL

Steel, Crystal

# **RATINGS**

cETLus Dry Location



#### **ADDITIONAL**

**ADJUSTABLE SLOPE: 120 RATED LIFE 2000