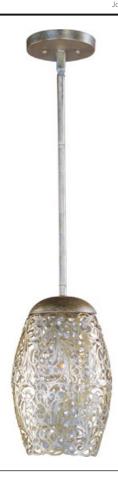

## **PRODUCT DESCRIPTION**

The Arabesque collection's intricate patterns are formed in metal and finished in Golden Silver. Strands of crystal beads add sparkle as they shimmer through the Xenon lamps. Unique oval-shaped pendants add a touch of class to any room.

#### **FINISHES OPTION**

Golden Silver (GS)

Oil Rubbed Bronze (OI)