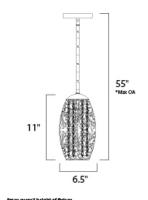

## **MEASUREMENTS**

DIMENSION : 6.5" L x 6.5" W x 11" H

MAX OAH : 55" OAH

CANOPY : 6" W x 0.75" H x 6" L

HANGING WEIGHT : 3.04 lb